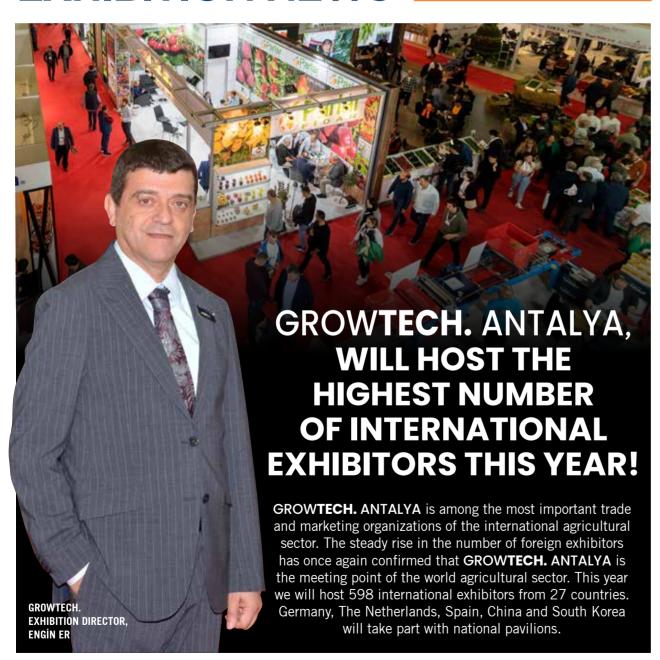

Underlining that they hosted thousands of domestic and foreign companies engaged in the greenhouse agriculture sector for years and that they have created a considerable sectoral momentum, the **GROWTECH.** Exhibition Director Engin Er, informs that this year's number of foreign exhibitors and the square meter occupied by foreign exhibitors have peaked.

GROWTECH. ANTALYA is listed among the major trade and marketing organizations of the international agriculture sector. Stand sales were completed 6 months ago, due to the great interest shown by domestic and foreign companies. Steady rise of foreign exhibitors has, once again, proven that Growtech is the meeting point of world agriculture sector. The number of international exhibitors gradually increase with each passing year. This year, we will host 598 international exhibitors from 27 countries. Germany, the Netherlands, Spain, China and South Korea

will attend at national level. China has taken a giant step in growth, especially after the pandemic. With visitors arriving from over 120 countries, China targets reaching the world agriculture sector through GROWTECH. ANTALYA.