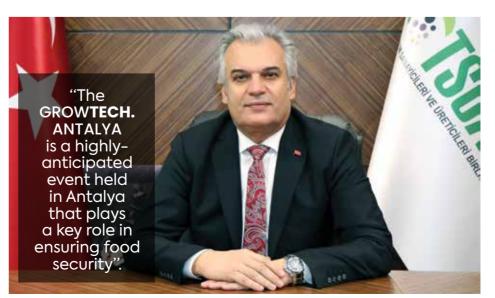

Antalya is the main producer of greenhouse crops in Türkiye, with 60% of tomatoes, 63% of peppers, 51% of eggplants, and 42% of lettuce grown there. The Growtech Fair is a highly-anticipated event held in Antalya that plays a key role in ensuring food security. The fair serves as a platform for farmers to explore modern production systems and new-generation plant nutrition methods and to become acquainted with emerging plant varieties.