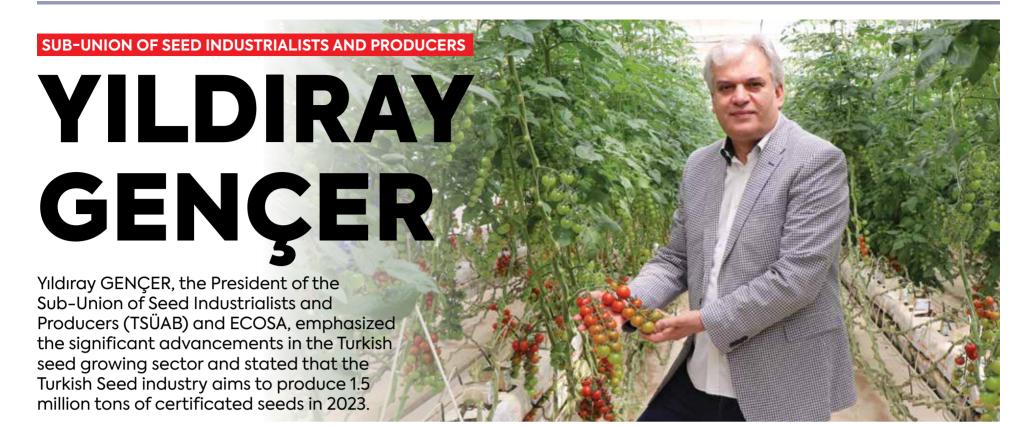

#### What significance does the 22<sup>nd</sup> Growtech event hold for the Sub-Union of Seed Industrialists and Producers?

We are delighted to have the opportunity to collaborate with the Growtech event, which is of great significance

to the Turkish Seed Sector due to its exceptional exhibitors and visitors. This event provides a platform for our seed companies to engage with professional stakeholders and international companies, particularly for those seeking to establish export connections.

#### Could you share your thoughts on how this fair would impact Antalya and Türkiye?

es as a golden key in ensuring high-quality production and is a fundamental input in vegetable production. The Turkish seed industry has made significant strides in recent years, with notable improvements in both production and export volumes over the past decade. This sector has transformed into a net exporter, with seed exports worth 250 million dollars.

In 2022, the Turkish Seed Sector produced 1 million 361 thousand tons of certified seeds, and it now has a target of producing 1.5 million tons of certified seeds by 2023.