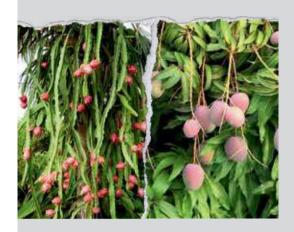

Papaya is a type of fruit that has been scientifically studied and grown successfully under suitable regional conditions in our country, except for bananas, among tropical fruits. Other types of fruits that are also commonly grown include mango, passiflora, longan, guava, litchi, and pitaya.

he most significant advantages of tropical fruit nurseries include: High-Profit Margin

Tropical fruits offer high-profit margins due to high demand and limited supply.

Domestic and International Markets

There is a constantly increasing demand for tropical fruits both in Türkiye and international markets.

ILK MEGA TARIM

Bigs barch attigates gin topakkinhed i

Tropic fruit growing requires a complete automated irrigation system (temperature-irrigation-fertilizingsprinkling-meteorological unit for control and management, fogging systems to increase ambient air humidity) that enables the creation of various fertilizing recipes based on climate and type of product being grown to obtain products that are suitable for productivity and export quality. By using automation systems, the productivity of tropical fruits increases while the need for extra labor decreases. Given the current global climate conditions, we believe that tropical fruit growing in Türkiye would increase in greenhouses, making it a vital import item.